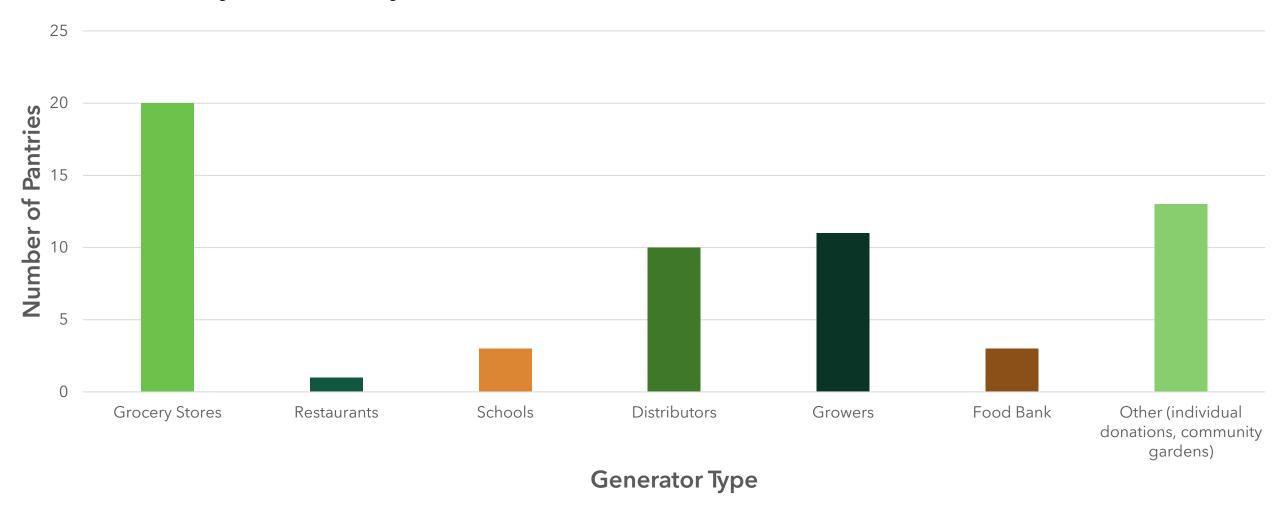

| 1940 Central Ave        | Mckinleyville | (707) 839-7200 |
| Timeout Sports Pub                         | 1095 S Fortuna Blvd     | Fortuna       | (707) 725-9100 |
| Tree House Camp                            | 517 3rd St #30          | Eureka        | Not Available  |
| Six Rivers Montessori Elementary<br>School | 1222 Hallen Dr          | Arcata        | (707) 822-7767 |

#### Appendix D: Survey Results



# Humboldt Survey Results

**Abound Food Care** 



# How much food are you recovering per month?





Is this an estimate or range?





How much of that food is received from other nonprofits or food banks?





# How much of that food is donated?





How much of that food is purchased or purchased

from the food bank?





Where do you usually receive recovered food from?





How much of your food is coordinated through the food bank?





Has Covid effected your operation?





Do you anticipate any changes to your operation in the near future?





Do you need resources to accurately weigh recovered food? Scales? Pallet jacks with scales?





If given the opportunity, how many more pounds of food could you receive each month with your current capacity?





■ None

Of that amount, what percentage of perishable vs non-perishable product?





Do you have written agreements with any of your donors?









What is the size of your facility you are working in currently?





Do you utilize freezers and / or refrigerators at your pantry?





Do you have access to additional cold storage? If so, what type?





What type of space and material do you use for