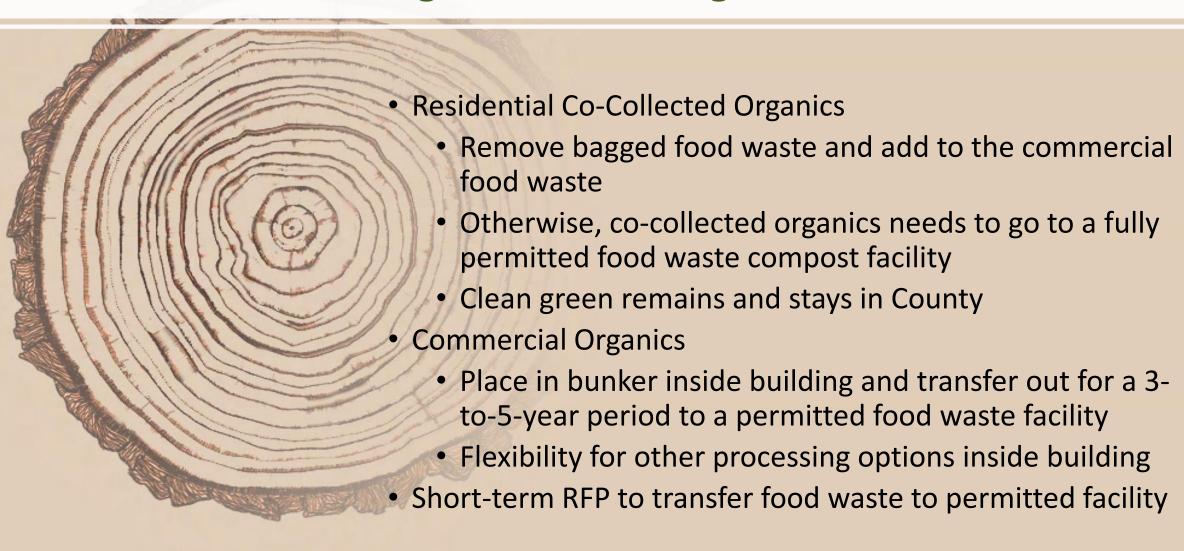

e Capacity within 5 years

# Relocate the Eureka Recycling Center

Light Industrial LI

Light Industrial LI

Heavy Industrial HI

Heavy Industrial HI



# Organics Processing Building



- Enclosed facility within the Solid Waste Facility Permit (SWFP) footprint for this 19,000 square foot building
- Covered for stormwater management and meet state minimum standards
- Commercial food on one half (16,000 new tons by 2025), and residential co-collected organics on the other half (10,000 to 12,000 current tons and 11,000 new tons by 2025
- With a SWFP Amendment package submitted, only takes 30-day to approve by the County Environmental Health Division
- Meeting with Environmental Health on March 4 to verify permitting process

## Hawthorne St. Transfer Station



## Organic Processing Plans



# Permitting local Food Waste Processing Capacity



## Summary





# Thank you!

**Evan Edgar** | Principal Engineer

Edgar & Associates, Inc. | 1822 21st Street, Sacramento, CA 95811

916-444-5345 | 916-739-1216 | evan@edgarinc.org



## **Section 18984.7** - Bin Color Requirements: New Bins By 2032, or Useful Life

**Section 18984.8** - Labeling Requirements: New Bins by 2022, Existing Bins by 2025

Requirement

0.0

Three-Bin

system

N

# SB 1383 - Section 18984.1: Three-Bin System: Humboldt County Three-Bin Organic Waste Collection Services



**November 2020: Short-lived Climate Pollutants Regulations** 



71,000 TPY

28,000 TPY

5,000 TPY

Haul

100% Residual

**Hawthorne Street Transfer Station** 

**Recology Eel River Transfer Station** 

**Redway Transfer Station** 

Anderso