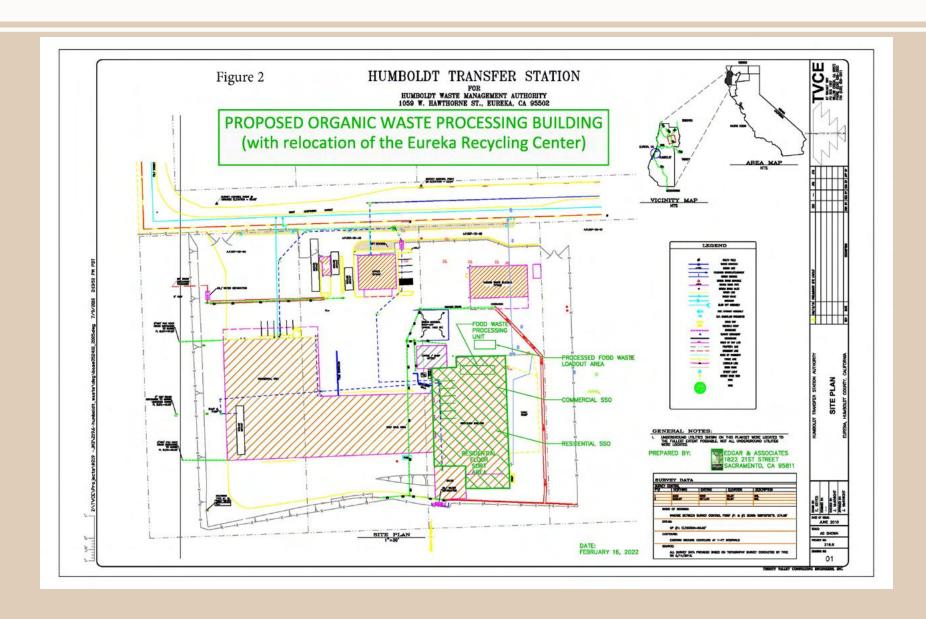

s
- Develop in-County Food Waste Capacity within 5 years

# Relocate the Eureka Recycling Center

Light Industrial LI

Light Industrial LI

Heavy Industrial HI

Heavy Industrial HI



# Organics Processing Building



- Enclosed facility within the Solid Waste Facility Permit (SWFP) footprint for this 19,000 square foot building
- Covered for stormwater management and meet state minimum standards
- Commercial food on one half (16,000 new tons by 2025), and residential co-collected organics on the other half (10,000 to 12,000 current tons and 11,000 new tons by 2025
- With a SWFP Amendment package submitted, only takes 30-day to approve by the County Environmental Health Division
- Meeting with Environmental Health on March 4 to verify permitting process

## Hawthorne St. Transfer Station



## Organic Processing Plans



# Permitting local Food Waste Processing Capacity



## Summary





# Thank you!

**Evan Edgar** | Principal Engineer

Edgar & Associates, Inc. | 1822 21st Street, Sacramento, CA 95811

916-444-5345 | 916-739-1216 | evan@edgarinc.org



## **Section 18984.7** - Bin Color Requirements: New Bins By 2032, or Useful Life

**Section 18984.8** - Labeling Requirements: New Bins by 2022, Existing Bins by 2025

Requirement

0.0

Three-Bin

system

N

# SB 1383 - Section 18984.1: Three-Bin System: Humboldt County Three-Bin Organic Waste Collection Services



**November 2020: Short-lived Climate Pollutants Regulations** 



71,000 TPY

28,000 TPY

5,000 TPY

Haul

100% Residual

**Hawthorne Street Transfer Station** 

**Recology Eel River Transfer Station** 

**Redw