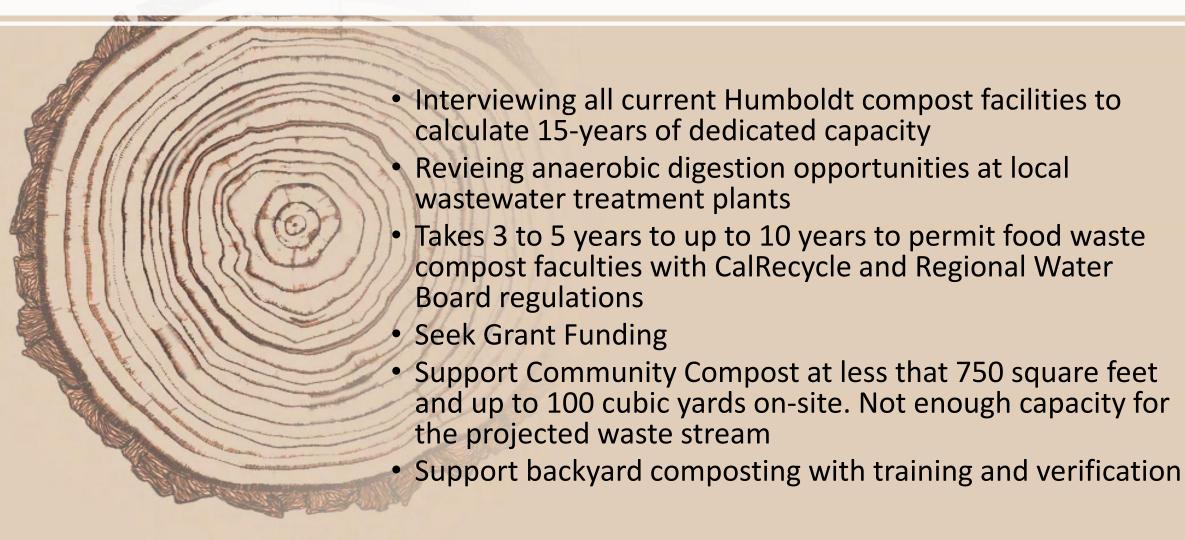

cling Center

Light Industrial LI

Light Industrial LI

Heavy Industrial HI

Heavy Industrial HI



# Organics Processing Building



- Enclosed facility within the Solid Waste Facility Permit (SWFP) footprint for this 19,000 square foot building
- Covered for stormwater management and meet state minimum standards
- Commercial food on one half (16,000 new tons by 2025), and residential co-collected organics on the other half (10,000 to 12,000 current tons and 11,000 new tons by 2025
- With a SWFP Amendment package submitted, only takes 30-day to approve by the County Environmental Health Division
- Meeting with Environmental Health on March 4 to verify permitting process

## Hawthorne St. Transfer Station



## Organic Processing Plans



# Permitting local Food Waste Processing Capacity



## Summary





# Thank you!

**Evan Edgar** | Principal Engineer

Edgar & Associates, Inc. | 1822 21st Street, Sacramento, CA 95811

916-444-5345 | 916-739-1216 | evan@edgarinc.org



## **Section 18984.7** - Bin Color Requirements: New Bins By 2032, or Useful Life

**Section 18984.8** - Labeling Requirements: New Bins by 2022, Existing Bins by 2025

Requirement

0.0

Three-Bin

system

N

# SB 1383 - Section 18984.1: Three-Bin System: Humboldt County Three-Bin Organic Waste Collection Services



**November 2020: Short-lived Climate Pollutants Regulations** 



71,000 TPY

28,000 TPY

5,000 TPY

Haul

100% Residual

**Hawthorne Street Transfer Station** 

**Recology Eel River Transfer Station** 

**Redway Transfer Station** 

Anderson Landfill

33,000 TPY

| Company Name