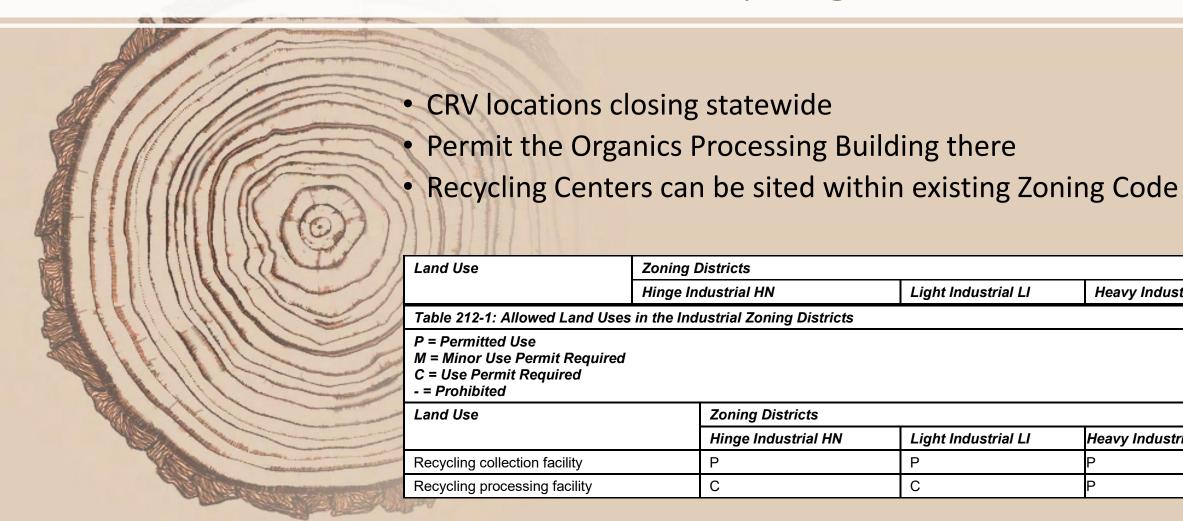

ion - Including Avoided Landfill       |
| Paper  | 0.51 | CARB - Green Composting - Including Avoided Landfill |
| Manure | 0.51 | CARB - Green Composting - Including Avoided Landfill |







Organic Processing Options at the Eureka Recycling Center

02 / 22 / 2022



Humboldt Waste Management Authority

# Task 2: Organics Processing and Collection



- Always keep Green Waste in-County
- Residential Co-Collection in bags to separate out
- Modify SWFPs at Transfer Stations to separate out Green Waste from Food Waste
- Export Food Waste for the next 5 Years
- Issue RFP for export Food Waste capacity for 5 years
- Develop in-County Food Waste Capacity within 5 years

# Relocate the Eureka Recycling Center

Light Industrial LI

Light Industrial LI

Heavy Industrial HI

Heavy Industrial HI



# Organics Processing Building



- Enclosed facility within the Solid Waste Facility Permit (SWFP) footprint for this 19,000 square foot building
- Covered for stormwater management and meet state minimum standards
- Commercial food on one half (16,000 new tons by 2025), and residential co-collected organics on the other half (10,000 to 12,000 current tons and 11,000 new tons by 2025
- With a SWFP Amendment package submitted, only takes 30-day to approve by the County Environmental Health Division
- Meeting with Environmental Health on March 4 to verify permitting process

## Hawthorne St. Transfer Station



## Organic Processing Plans



# Permitting local Food Waste Processing Capacity



## Summary





# Thank you!

**Evan Edgar** | Principal Engineer

Edgar & Associates, Inc. | 18