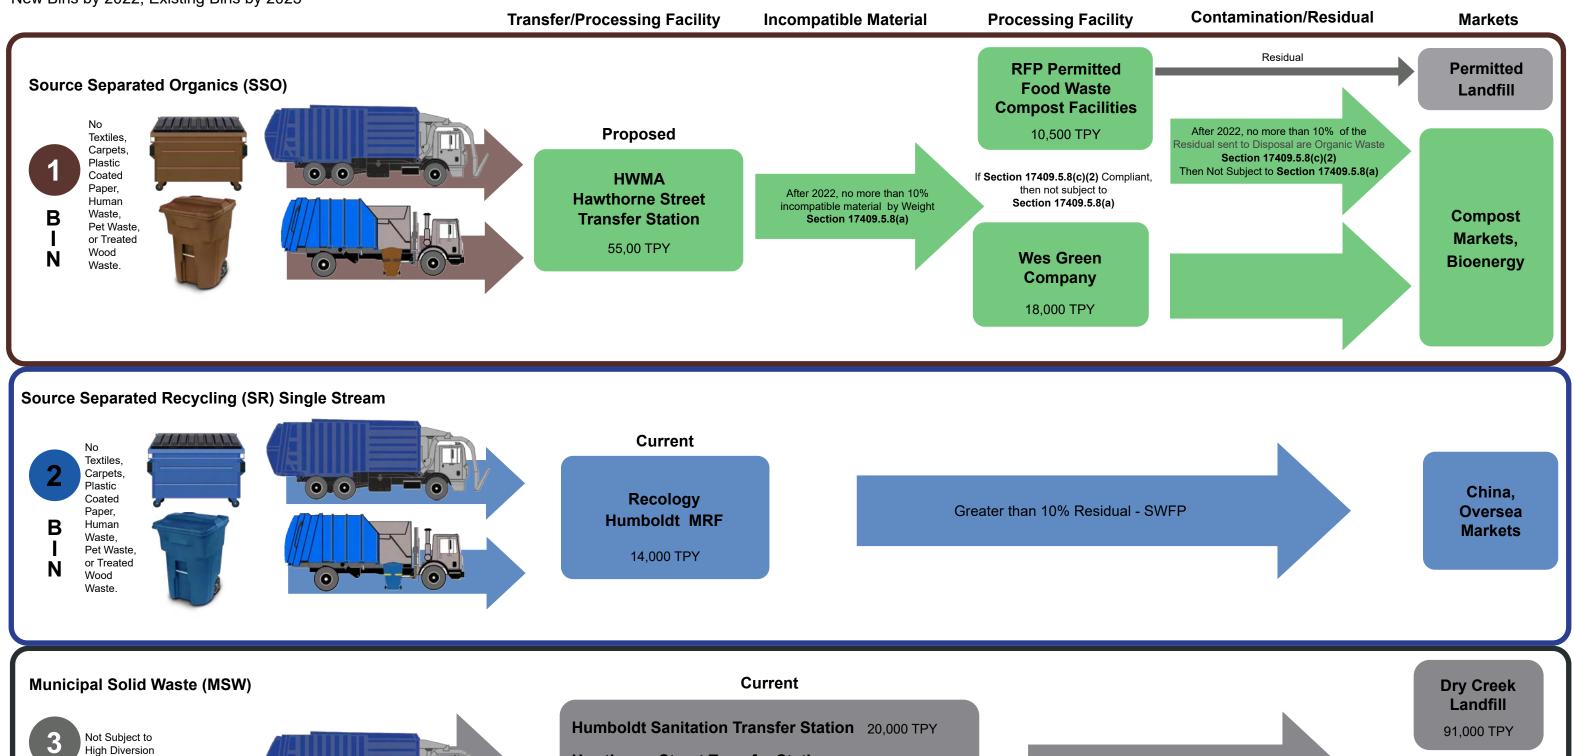

9. Receive information on green waste composting operations, approve resolution 2023-04 to amend the waste management fee.

**Interim Executive Director Keller-Heckman** gave a presentation on recent operational difficulties at Mad River Hardwoods related to market conditions, storage capacity, and the regulatory considerations, which prompted Mad River Hardwoods to request a fee increase. He summarized staff recommendations and alternative options. The Board briefly discussed potential future developments in Humboldt County green waste processing and elements to consider for negotiating changes to the agreement.

**Wes Green** of Mad River Hardwoods thanked the board and described current operational plans to manage green waste until infrastructure at the West End Rd. facility can be improved.

**Vice Chair Hogan** opened the floor to public comment. Gary Penning expressed support for the Green's and willingness to assist.

**Director Matthews** 

Ayes: Unanimous Noes: None

**Absent:** Leslie Castellano

10. Receive SB 1383 status update.

**Interim Executive Director Keller-Heckman** gave a brief update on funding challenges and plans to re-evaluate SB 1383 compliance timeline.

Vice Chair Hogan opened the floor to public comment. No comment was received. Vice Chair Hogan closed the floor to public comment.

11. Authorize Chair to Submit Letter to the County of Humboldt's Comprehensive Economic Development Strategy Plan Supporting the Establishment Regional Organics Processing Facility

**Interim Operations Director Duffy** spoke about the importance of expressing support for organics diversion programs as part of the County's economic development strategy plan.

Motion: Director Matthews moved and Director Smith seconded the motion to