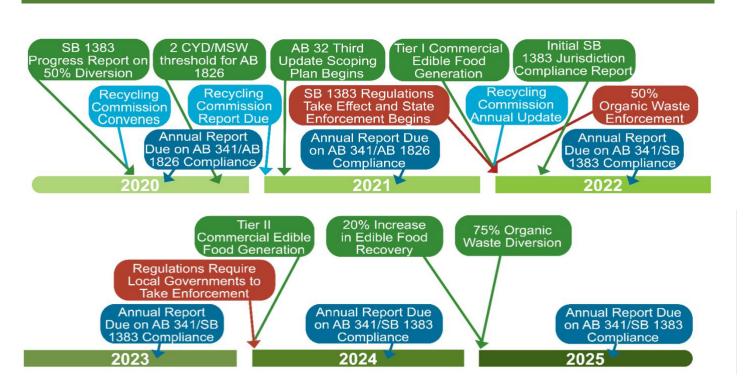

waste in landfills by 2022 and 2025. SB 1383 has authorized local jurisdictions to charge and collect fees to recover the local jurisdiction's costs incurred in complying with the regulations. The regulations have included requirements intended to meet the goal that not less than 20% of edible food that is currently disposed of is recovered for human consumption by 2025. The Implementation Schedule and reporting Compliance checklist is provided in Figure 2 below.

Specifically, this bill adds two goals for organic waste disposal reductions:

- ✓ A 50% reduction in the level of statewide disposal of organic waste from the 2014 level by 2020.
- ✓ A 75% reduction in the level of statewide disposal of organic waste from the 2014 level by 2025.

Figure 2 - Implementation Schedule for SB 1383



## SB 1383 Compliance Checklist 🗸

**Three Container Collection Program** 





2 CYD/MSW threshold for AB 1826

2020

1383 Ramp up -Roll Out Programs

2021

50% Organic **Waste Goal** Beginning State Enforcement of SB 1383

Tier I Commercial Edible Food Generation

2022

2023

Local Gov. to Take Enforcement 75% Organic Waste and 20% Edible Food Recovery

Tier II Commercial Edible Food Generation

2024 2025

# Ordinance(s) or Similar Enforceable Mechanisms

|                                                                                                                   | Regulation | Due Date      | Projected<br>Program Date | Responsible<br>Party |
|-------------------------------------------------------------------------------------------------------------------|------------|--------