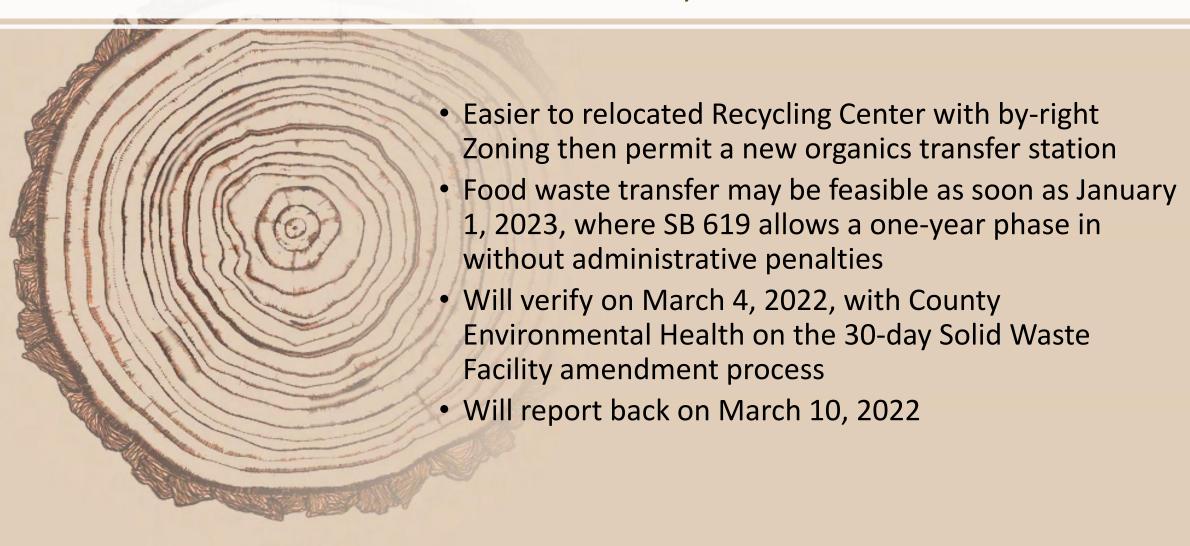

Light Industrial LI

Light Industrial LI

Heavy Industrial HI

Heavy Industrial HI



# Organics Processing Building



- Enclosed facility within the Solid Waste Facility Permit (SWFP) footprint for this 19,000 square foot building
- Covered for stormwater management and meet state minimum standards
- Commercial food on one half (16,000 new tons by 2025), and residential co-collected organics on the other half (10,000 to 12,000 current tons and 11,000 new tons by 2025
- With a SWFP Amendment package submitted, only takes 30-day to approve by the County Environmental Health Division
- Meeting with Environmental Health on March 4 to verify permitting process

## Hawthorne St. Transfer Station



## Organic Processing Plans



# Permitting local Food Waste Processing Capacity



## Summary





# Thank you!

**Evan Edgar** | Principal Engineer

Edgar & Associates, Inc. | 1822 21st Street, Sacramento, CA 95811

916-444-5345 | 916-739-1216 | evan@edgarinc.org



## **Section 18984.7** - Bin Color Requirements: New Bins By 2032, or Useful Life

**Section 18984.8** - Labeling Requirements: New Bins by 2022, Existing Bins by 2025

Requirement

0.0

Three-Bin

system

N

# SB 1383 - Section 18984.1: Three-Bin System: Humboldt County Three-Bin Organic Waste Collection Services



**November 2020: Short-lived Climate Pollutants Regulations** 



71,000 TPY

28,000 TPY

5,000 TPY

Haul

100% Residual

**Hawthorne Street Transfer Station** 

**Recology Eel River Transfer Station** 

**Redway Transfer Station** 

Anderson Landfill

33,000 TPY

| Company Name