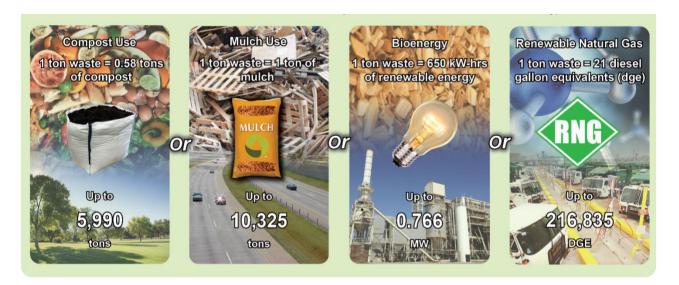

| 5,588                                     |
| Total                        | 291                              | 501                               | 0.037                        | 10,524                                    |

Also starting in 2027, a local compost facility should be permitted and operational. The procurement tons for compost and mulch could be sourced from that facility. Member agencies could plan to use the bulk of the compost material for local parks, community gardens, school gardens, wastewater treatment plant and for the local golf course. The remaining compost will be provided to the residents of Member agencies for free as compost giveaways. Mulch will be used for road siding and landscaping along local roads and within parks should extra capacity be needed.



The most likely options for procurement from 2022 to 2027 is to procure as much local compost and mulch from in-county facilities for use on jurisdictional parks, golf course, schools, roadways, and public works projects. As part of the work plan, the acreage of available land will be determined as to where compost and mulch could be applied. The jurisdictions above will need to procure up to 5,990 tons of compost and/or up to 10,325 tons of wood mulch per year to comply with SB 1383 and could use a blended portfolio of both. Bioenergy and RNG are options but are not realistic at this time since the majority of the local refuse fleets are not on the compressed natural gas (CNG) platform to drop in RNG fuel, and there are no biomass energy projects being proposed in the region. To meet th