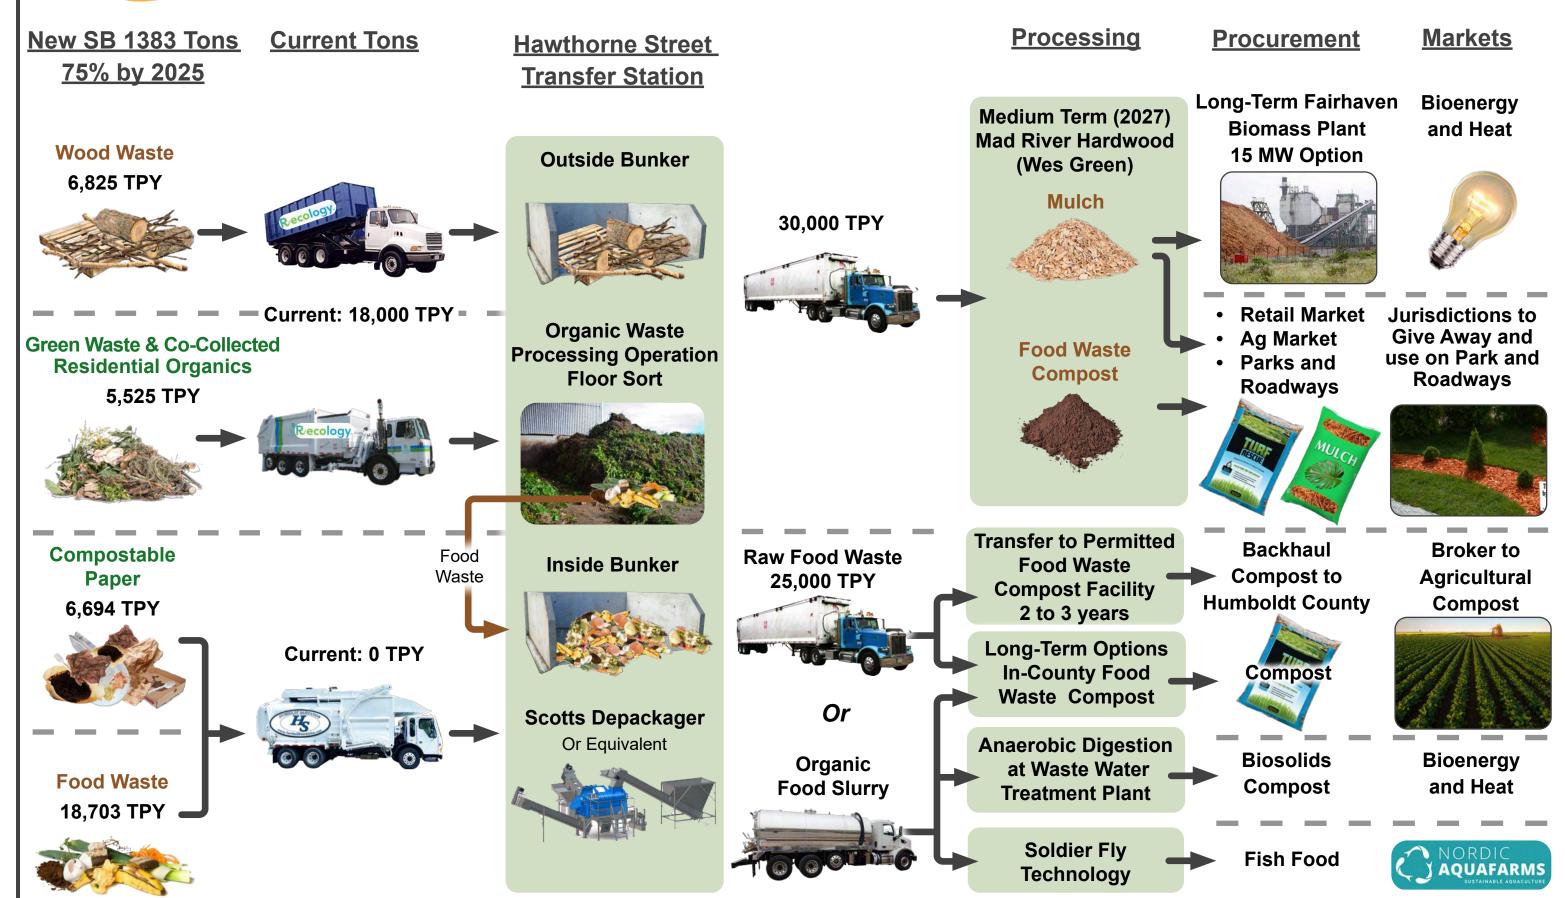

|                                     |                                                            |
| Task 5 – Waste<br>Management<br>Structure |                                                           | Final Compliance Plan<br>Roadmap                 | Assess rate impact ar recommendations                                                                                                                                                                                           | nd make                             | Update in<br>2024 with in-<br>county facility              |



# **Humboldt Waste Management Authority Tonnage Flow Diagram**





# **ORDINANCE XXXX-XX**

# ORGANICS REDUCTION AND RECYCLING ORDINANCE

# **TABLE OF CONTENTS**

# Contents

| SECTION 1. PURPOSE AND FINDINGS                                                                         | 2  |
|---------------------------------------------------------------------------------------------------------|----|
| SECTION 2. TITLE OF ORDINANCE                                                                           | 4  |
| SECTION 3. DEFINITIONS                                                                                  | 4  |
| SECTION 4. REQUIREMENTS FOR SINGLE-FAMILY GENERATORS                                                    | 14 |
| SECTION 5. REQUIREMENTS FOR COMMERCIAL BUSINESS GENERATORS INCLUDING MULTI-FAMILY RESIDENTIAL DWELLINGS | 15 |
| SECTION 6.